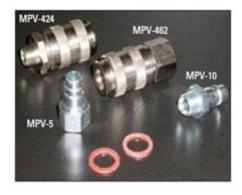

## Fast and long lasting

Quick detach fittings for simple and fast connection and disconnection

| MPV-5 MPV-424 MPV-10 MPV-462 MPV-463  Male Quick detach stem with 1/4" female fitting (fits spray gun inlets). Female quick detach connection with 1/4" male fitting (fits hose ends). Male quick detach stem with 1/4" female fitting. Female quick detach with 1/4" female fitting (fits filter regulator valves). | DeVilbiss Part no's (air):   |                                                                                                                                                                                                                |  |
|----------------------------------------------------------------------------------------------------------------------------------------------------------------------------------------------------------------------------------------------------------------------------------------------------------------------|------------------------------|----------------------------------------------------------------------------------------------------------------------------------------------------------------------------------------------------------------|--|
| Economy pack includes 1 of each of the 4 shown above.                                                                                                                                                                                                                                                                | MPV-424<br>MPV-10<br>MPV-462 | inlets). Female quick detach connection with 1/4" male fitting (fits hose ends). Male quick detach stem with 1/4" female fitting. Female quick detach with 1/4" female fitting (fits filter regulator valves). |  |