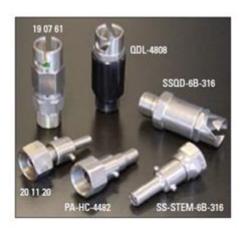

## DeVilbiss Part no's (fluid):

| PA-HC-4482  |                                        |
|-------------|----------------------------------------|
| QDL-4808-B  | Quick detach system - 3/8" BSP - Fluid |
| SSQD-6B-316 | QD Connection - Fluid                  |
| SS-STEM-6B- | QD Connection SR 3/8" Male             |
| 316         | QD Stem 3/8" Female                    |
|             |                                        |

## Binks Part no's (fluid):

| 19 07 61 | QD body assembly (hose end)                |
|----------|--------------------------------------------|
| 20 11 20 | QD stem assembly (gun end) stainless steel |