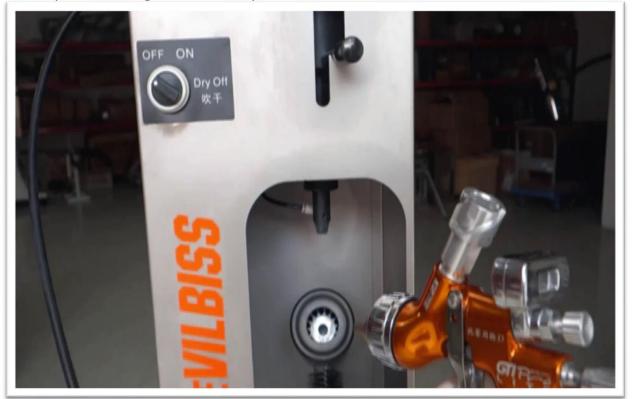

# DEVILBISS POCLEAN 2

### PC2 GUN WASH CLEANING MACHINE

Faster • Cleaner • Efficient



### **INFO OF MACHINE**







### **ADVANTAGE**



Easily Operate

Save Time

Save Waste





### **FIRST USE**



• Fixed the machine on the wall











CARLISLE FLUID TECHNOLOGIES

### **FIRST USE**



◆ Connect the compress air line to "Main Air" inlet







2. Fix Quick detach fitting



3. Connect air line



## **PREPARATION**



◆ Remove the paint CUP





### **PREPARATION**







CARLISLE,

◆ Step 1: Connect the gun to air line







◆ Step 2: Put the gun into air cap receiver







◆ Step 3: Remove the switch, Put the gun's fluid right to cleaner tip





to cleaner FLUID TECHNOLOGIES

◆ Step 4: turn on "clean" button ,waiting 4 seconds, until clean solution to cleaner tip





CARLISLE,

◆ Step 5: Press the gun trigger 5 seconds, then loose, repeat it for 3 or 5 times.





CARLISLE,

◆ Step 6:Take the switch to original location, remove gun from cleaner tip, using brush to clean air cap and gun body.





LARLISLE RELIED TECHNOLOGIES

◆ Step 7: turn off the "Clean" Button, turn on the "Dry Off" Button at the same time.









The total cleaning process less than 1 minute!







# **Thank You**

CARLISLE FLUID TECHNOLOGIES