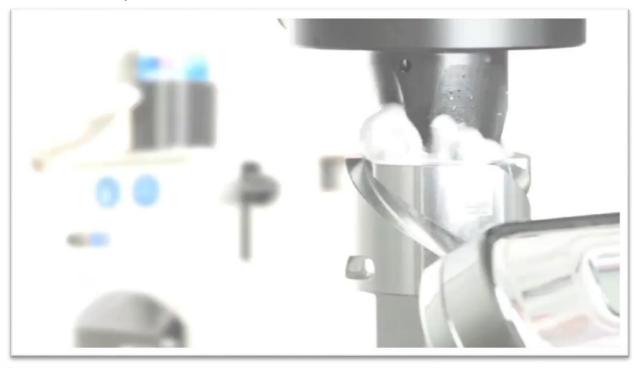

### **PREPARATION**

CARLISLE,

◆ Step 1: Connect the gun to air line

◆ Step 2: Put the gun into air cap receiver

◆ Step 3: Remove the switch, Put the gun's fluid right to cleaner tip

to cleaner FLUID TECHNOLOGIES

◆ Step 4: turn on "clean" button ,waiting 4 seconds, until clean solution to cleaner tip

CARLISLE,

◆ Step 5: Press the gun trigger 5 seconds, then loose, repeat it for 3 or 5 times.

CARLISLE,

◆ Step 6:Take the switch to original location, remove gun from cleaner tip, using brush to clean air cap and gun body.