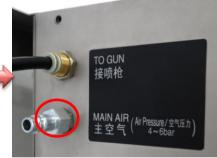

### **FIRST USE**

◆ Connect the compress air line to "Main Air" inlet

2. Fix Quick detach fitting

3. Connect air line