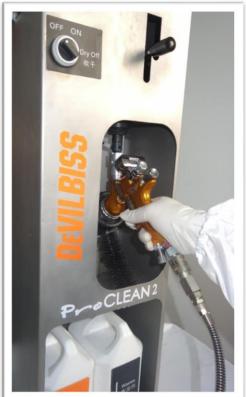

### **PREPARATION**

CARLISLE,

◆ Step 1: Connect the gun to air line

◆ Step 2: Put the gun into air cap receiver

◆ Step 3: Remove the switch, Put the gun's fluid right to cleaner tip

to cleaner FLUID TECHNOLOGIES

◆ Step 4: turn on "clean" button ,waiting 4 seconds, until clean solution to cleaner tip

CARLISLE,

◆ Step 5: Press the gun trigger 5 seconds, then loose, repeat it for 3 or 5 times.

CARLISLE,

◆ Step 6:Take the switch to original location, remove gun from cleaner tip, using brush to clean air cap and gun body.