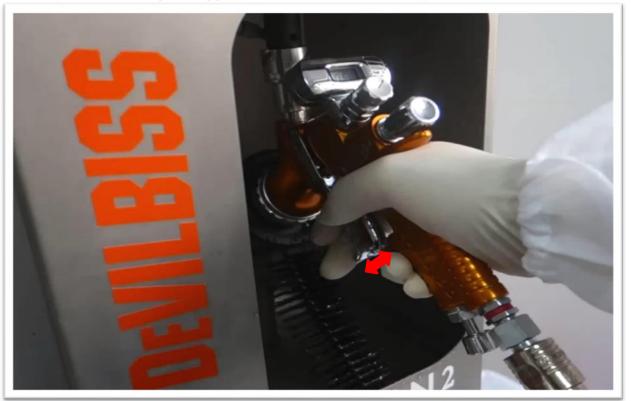

LARLISLE RELIED TECHNOLOGIES

◆ Step 7: turn off the "Clean" Button, turn on the "Dry Off" Button at the same time.

The total cleaning process less than 1 minute!