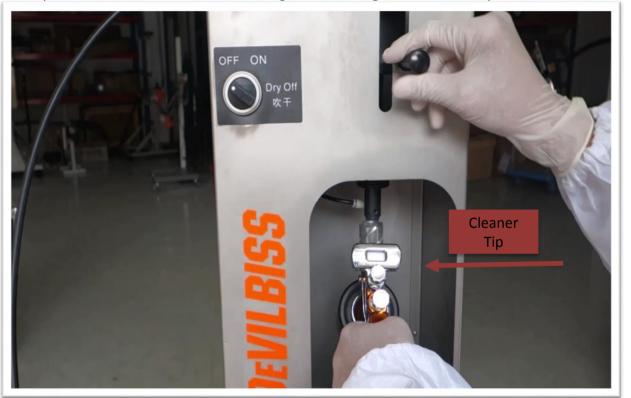

### **PREPARATION**

CARLISLE,

◆ Step 1: Connect the gun to air line

◆ Step 2: Put the gun into air cap receiver

◆ Step 3: Remove the switch, Put the gun's fluid right to cleaner tip

to cleaner FLUID TECHNOLOGIES