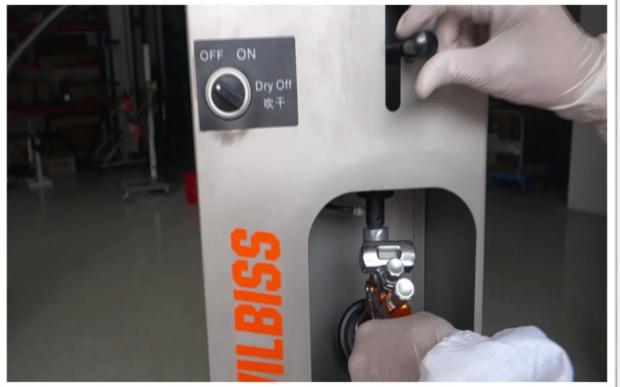

◆ Step 4: turn on "clean" button ,waiting 4 seconds, until clean solution to cleaner tip

CARLISLE,

◆ Step 5: Press the gun trigger 5 seconds, then loose, repeat it for 3 or 5 times.

CARLISLE,

◆ Step 6:Take the switch to original location, remove gun from cleaner tip, using brush to clean air cap and gun body.

LARLISLE RELIED TECHNOLOGIES

◆ Step 7: turn off the "Clean" Button, turn on the "Dry Off" Button at the same time.

The total cleaning process less than 1 minute!