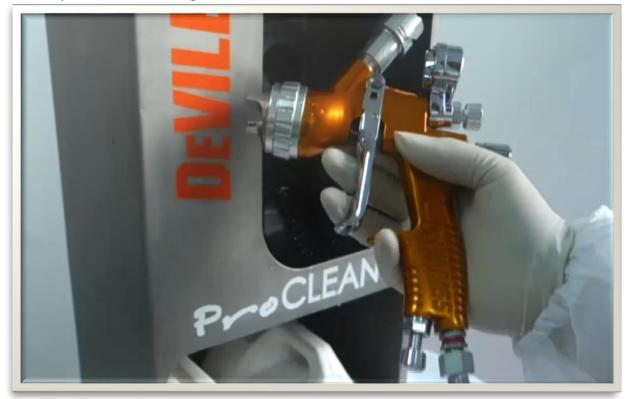

### **PREPARATION**

CARLISLE,

◆ Step 1: Connect the gun to air line

◆ Step 2: Put the gun into air cap receiver

◆ Step 3: Remove the switch, Put the gun's fluid right to cleaner tip

to cleaner FLUID TECHNOLOGIES

◆ Step 4: turn on "clean" button ,waiting 4 seconds, until clean solution to cleaner tip

CARLISLE,

◆ Step 5: Press the gun trigger 5 seconds, then loose, repeat it for 3 or 5 times.

CARLISLE,

◆ Step 6:Take the switch to original location, remove gun from cleaner tip, using brush to clean air cap and gun body.