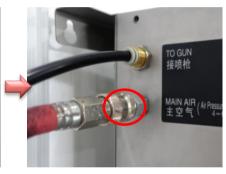

### **FIRST USE**

◆ Connect the compress air line to "Main Air" inlet

2. Fix Quick detach fitting

3. Connect air line