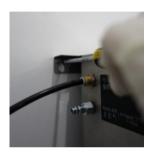

### **FIRST USE**

◆ Connect the compress air line to "Main Air" inlet

2. Fix Quick detach fitting

3. Connect air line