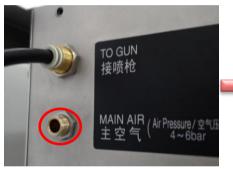

### **FIRST USE**

◆ Connect the compress air line to "Main Air" inlet

2. Fix Quick detach fitting

3. Connect air line