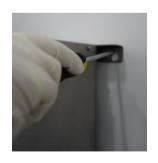

### **PREPARATION**

CARLISLE,

◆ Step 1: Connect the gun to air line

◆ Step 2: Put the gun into air cap receiver

◆ Step 3: Remove the switch, Put the gun's fluid right to cleaner tip

to cleaner FLUID TECHNOLOGIES