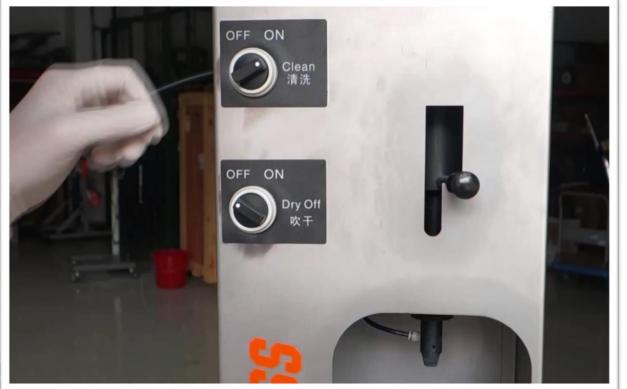

◆ Step 4: turn on "clean" button ,waiting 4 seconds, until clean solution to cleaner tip

CARLISLE,

◆ Step 5: Press the gun trigger 5 seconds, then loose, repeat it for 3 or 5 times.

CARLISLE,

◆ Step 6:Take the switch to original location, remove gun from cleaner tip, using brush to clean air cap and gun body.

LARLISLE RELIED TECHNOLOGIES

◆ Step 7: turn off the "Clean" Button, turn on the "Dry Off" Button at the same time.

The total cleaning process less than 1 minute!