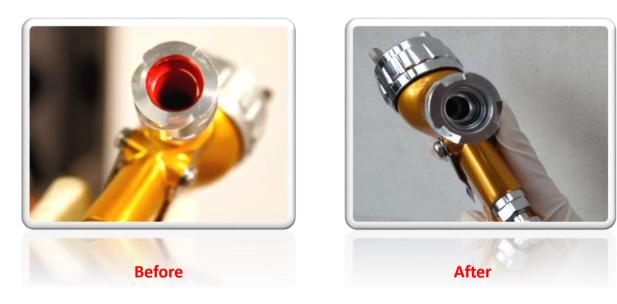

LARLISLE RELIED TECHNOLOGIES

◆ Step 7: turn off the "Clean" Button, turn on the "Dry Off" Button at the same time.

The total cleaning process less than 1 minute!