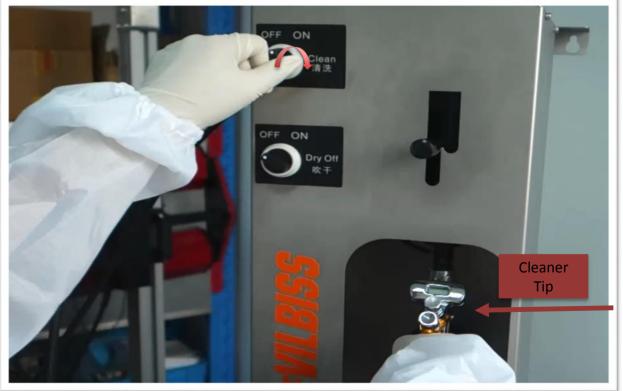

◆ Step 4: turn on "clean" button ,waiting 4 seconds, until clean solution to cleaner tip

CARLISLE,

◆ Step 5: Press the gun trigger 5 seconds, then loose, repeat it for 3 or 5 times.

CARLISLE,

◆ Step 6:Take the switch to original location, remove gun from cleaner tip, using brush to clean air cap and gun body.