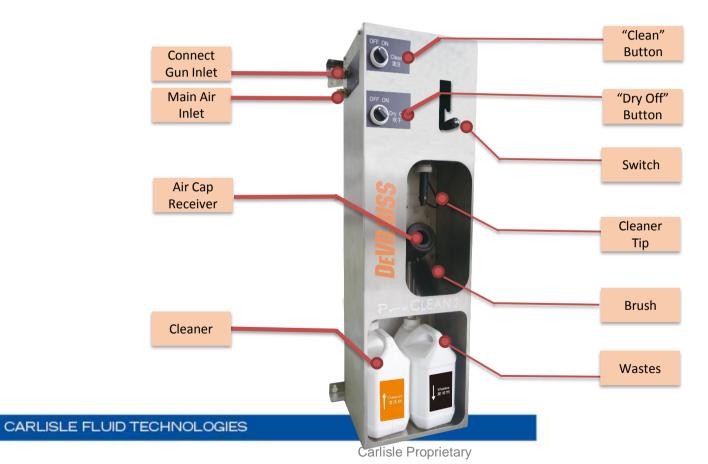

# DEVILBISS POCLEAN 2

### PC2 GUN WASH CLEANING MACHINE

Faster • Cleaner • Efficient



### **INFO OF MACHINE**







### **ADVANTAGE**



Easily Operate

Save Time

Save Waste





### **FIRST USE**



• Fixed the machine on the wall











CARLISLE FLUID TECHNOLOGIES

### **FIRST USE**



◆ Connect the compress air line to "Main Air" inlet







2. Fix Quick detach fitting



3. Connect air line



## **PREPARATION**



◆ Remove the paint CUP





### **PREPARATION**







CARLISLE,

◆ Step 1: Connect the gun to air line







◆ Step 2: Put the gun into air cap receiver







◆ Step 3: Remove the switch, Put the gun's fluid right to cleaner tip





to cleaner FLUID TECHNOLOGIES

◆ Step 4: turn on "clean" button ,waiting 4 seconds, until clean solution to cleaner tip





CARLISLE,

◆ Step 5: Press the gun trigger 5 seconds, then loose, repeat it for 3 or 5 times.





CARLISLE,

◆ Step 6:Ta