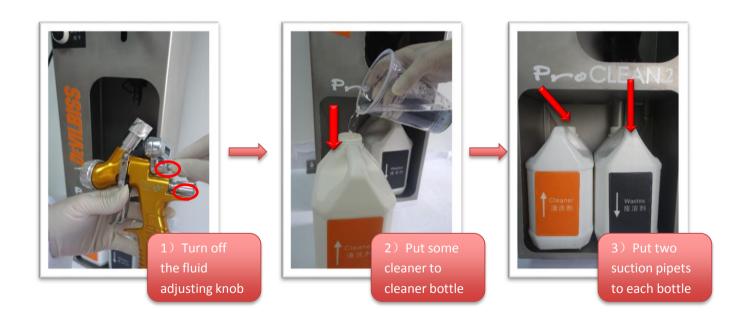

## **PREPARATION**

◆ Remove the paint CUP

### **PREPARATION**

CARLISLE,

◆ Step 1: Connect the gun to air line

◆ Step 2: Put the gun into air cap receiver

◆ Step 3: Remove the switch, Put the gun's fluid right to cleaner tip

to cleaner FLUID TECHNOLOGIES