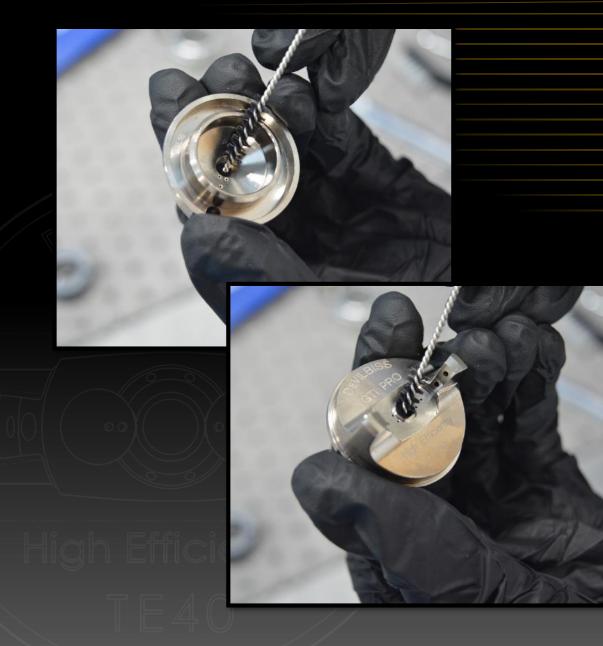

#### **Cleaning Needles**

Cleaning the air cap holes

NOTE: Keep the needle straight when cleaning the holes, otherwise you may damage the air cap.

#### **3-Piece Mini-Brush Set**

Cleaning the centre hole of the air cap

#### **3-Piece Mini-Brush Set**

Cleaning the horn holes of the air cap from the front to the back