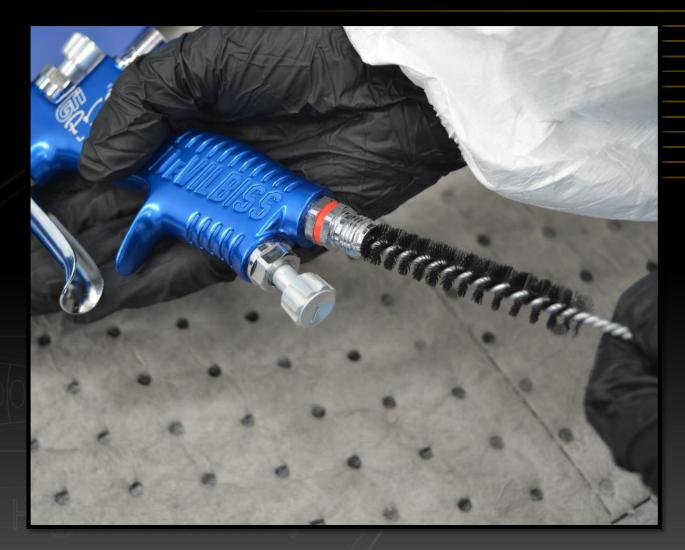

# DeVilbiss Professional Spray Gun Cleaning Kit

# GTI PRO

# High Efficiency



## **KK-4584 Gun Cleaning Kit contents**





## 1/2" Brush



iigh Liticiency

T E 4 O





ligh Efficiency TFA0





# **Cleaning Needles and Handle**



ligh Lificiency

T E 4 O



## **3-Piece Mini-Brush Set**



ligh Liticiency

F E 4 O









## General Purpose brush



T E 4 O





#### 1/2" Brush

Cleaning the gun fluid inlet







### <sup>1</sup>/<sub>2</sub>" Brush

Cleaning the gun air inlet





### 1/2" Brush

 Cleaning the gun body – air and fluid passages





## 1/2" Brush

Cleaning the gravity cup outlet





Cleaning inside the fluid tip





Cleaning inside the air cap





 Cleaning any area that requires a smaller, stiffer brush





#### **Cleaning Needles**

Cleaning the air cap holes

NOTE: Keep the needle straight when cleaning the holes, otherwise you may damage the air cap.





#### **3-Piece Mini-Brush Set**

Cleaning the centre hole of the air cap





#### **3-Piece Mini-Brush Set**

Cleaning the horn holes of the air cap from the front to the back





#### Pick

 Removing the air cap retaining ring clip





#### Pick

Removing the internal gun seals





### **Black Handled Brush**

Cle