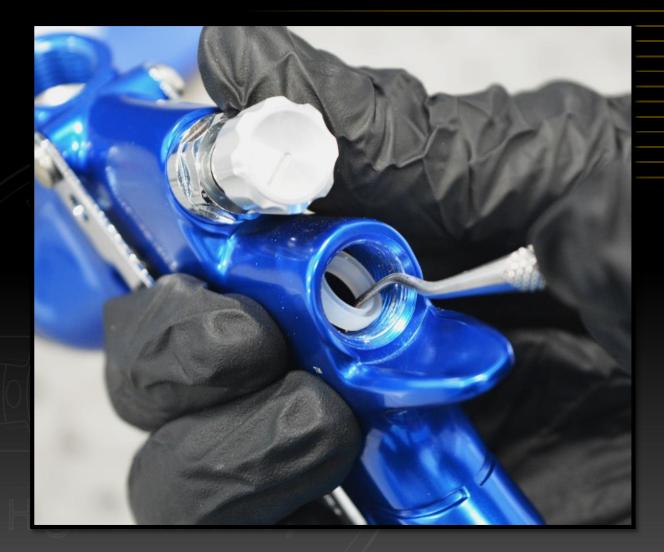

al Purpose brush



T E 4 O





#### 1/2" Brush

Cleaning the gun fluid inlet







### <sup>1</sup>/<sub>2</sub>" Brush

Cleaning the gun air inlet





### 1/2" Brush

 Cleaning the gun body – air and fluid passages





## 1/2" Brush

Cleaning the gravity cup outlet





Cleaning inside the fluid tip





Cleaning inside the air cap





 Cleaning any area that requires a smaller, stiffer brush





#### **Cleaning Needles**

Cleaning the air cap holes

NOTE: Keep the needle straight when cleaning the holes, otherwise you may damage the air cap.





#### **3-Piece Mini-Brush Set**

Cleaning the centre hole of the air cap





#### **3-Piece Mini-Brush Set**

Cleaning the horn holes of the air cap from the front to the back





#### Pick

 Removing the air cap retaining ring clip





#### Pick

Removing the internal gun seals





### **Black Handled Brush**

Cleaning the gun body







Cleaning the air cap





### **Black Handled Brush**

Cleaning the trigger





#### **Black Handled Brush**

Cleaning the gun controls



# DeVilbiss Professional Spray Gun Cleaning Kit

# GTI PRO

# High Efficiency