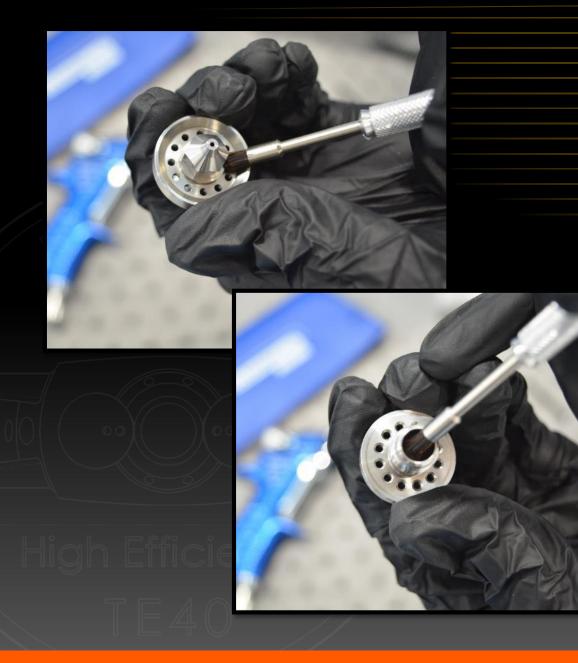

## 1/2" Brush

Cleaning the gravity cup outlet

Cleaning inside the fluid tip

Cleaning inside the air cap

 Cleaning any area that requires a smaller, stiffer brush

#### **3-Piece Mini-Brush Set**

Cleaning the centre hole of the air cap

#### **3-Piece Mini-Brush Set**

Cleaning the horn holes of the air cap from the front to the back