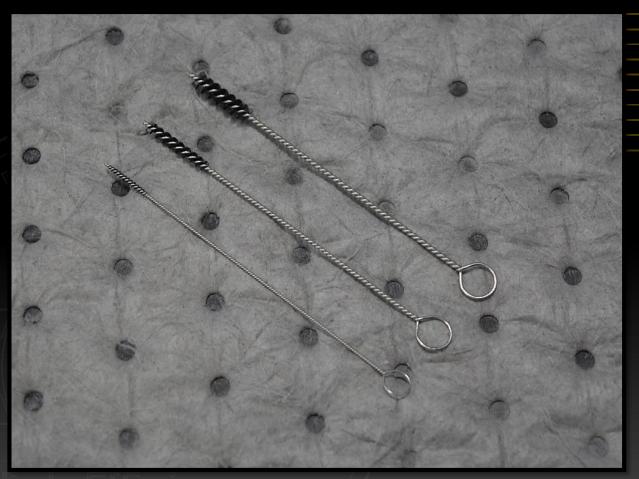

## **3-Piece Mini-Brush Set**

ligh Liticiency

F E 4 O

#### **3-Piece Mini-Brush Set**

Cleaning the centre hole of the air cap

#### **3-Piece Mini-Brush Set**

Cleaning the horn holes of the air cap from the front to the back