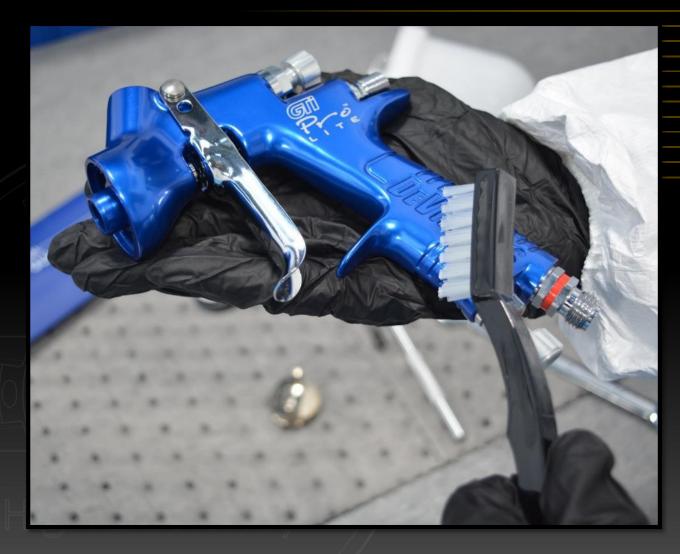

### **Black Handled Brush**

Cleaning the gun body

Cleaning the air cap

### **Black Handled Brush**

Cleaning the trigger

#### **Black Handled Brush**

Cleaning the gun controls