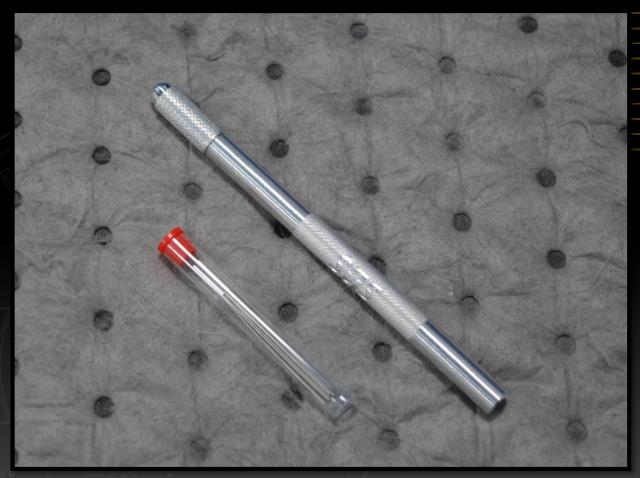

# DeVilbiss Professional Spray Gun Cleaning Kit

# GTI PRO

# High Efficiency



## **KK-4584 Gun Cleaning Kit contents**





## 1/2" Brush



iigh Liticiency

T E 4 O





ligh Efficiency TFA0





# **Cleaning Needles and Handle**



ligh Lificiency

T E 4 O



## **3-Piece Mini-Brush Set**



ligh Liticiency

F E 4 O









## General Purpose brush



T E 4 O





#### 1/2" Brush

Cleaning the gun fluid inlet







### <sup>1</sup>/<sub>2</sub>" Brush

Cleaning the gun air inlet





### 1/2" Brush

 Cleaning the gun body – air and fluid passages





## 1/2" Brush

Cleaning the gravity cup outlet





Cleaning inside the fluid tip





Cleaning inside the air cap





 Cleaning any area that requires a smaller, stiffer brush





#### **Cleaning Needles**

Cleaning the air cap holes

NOTE: Keep the needle straight when cleaning the holes, otherwise you may damage the air cap.





#### **3-Piece Mini-Brush Set**

Cleaning the centre hole of the air cap





#### **3-Piece Mini-Brush Set**

Cleaning the horn hole