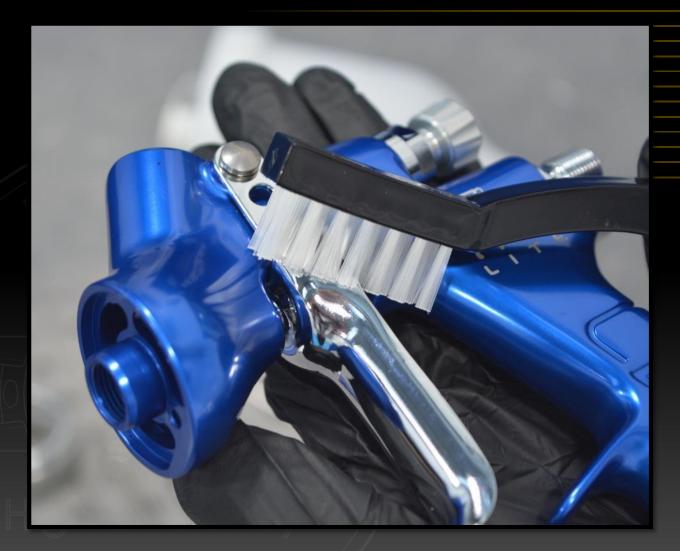

### **Black Handled Brush**

Cleaning the gun body

Cleaning the air cap

### **Black Handled Brush**

Cleaning the trigger