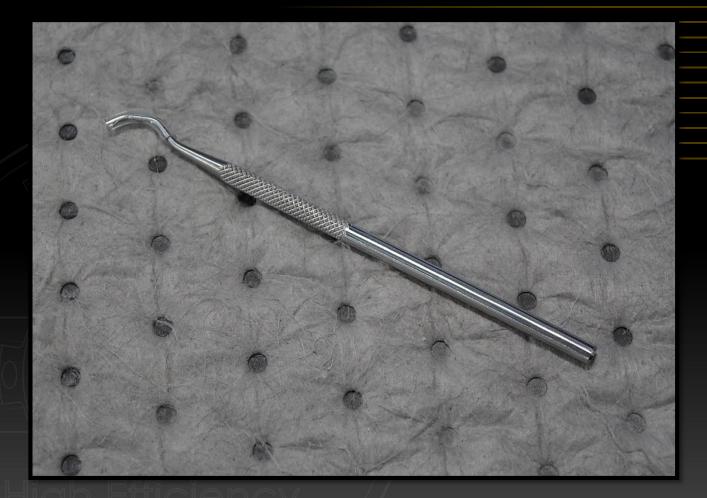

#### Pick

 Removing the air cap retaining ring clip

#### Pick

Removing the internal gun seals