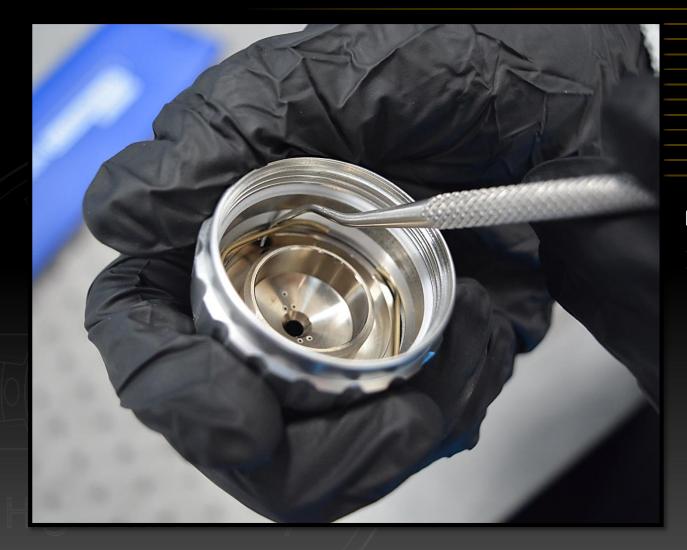

#### Pick

 Removing the air cap retaining ring clip

#### Pick

Removing the internal gun seals