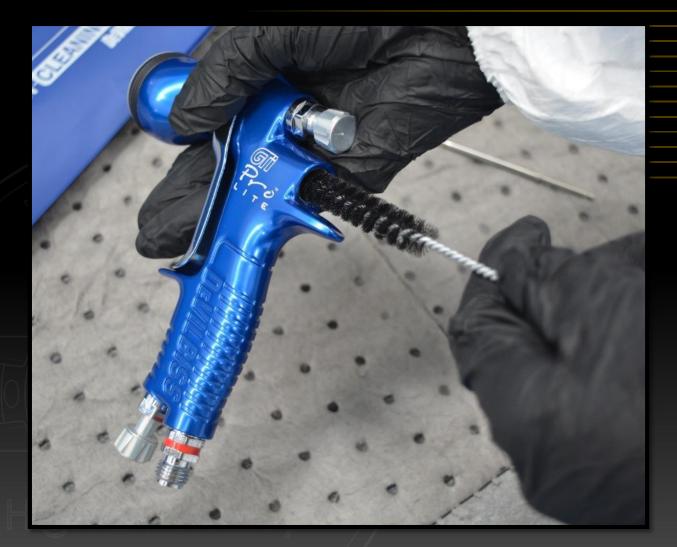

# DeVilbiss Professional Spray Gun Cleaning Kit

# GTI PRO

# High Efficiency



## **KK-4584 Gun Cleaning Kit contents**





## 1/2" Brush



iigh Liticiency

T E 4 O





ligh Efficiency TFA0





# **Cleaning Needles and Handle**



ligh Lificiency

T E 4 O



## **3-Piece Mini-Brush Set**



ligh Liticiency

F E 4 O









## General Purpose brush



T E 4 O





#### 1/2" Brush

Cleaning the gun fluid inlet







### <sup>1</sup>/<sub>2</sub>" Brush

Cleaning the gun air inlet





### 1/2" Brush

 Cleaning the gun body – air and fluid passages





## 1/2" Brush

Cleaning the gravity cup outlet





Cleaning inside the fluid tip





Cleaning inside the air cap





 Cleaning any area that requires a smaller, stiffer brush





#### **Cleaning Needles**

Cleaning the air cap holes

NOTE: Keep the needle straight when cleaning the holes, otherwise you may damage the air cap.





#### **3-Piece Mini-Brush Set**

Cleaning the centre hole of the air cap





#### **3-Piece Mini-Brush Set**

Cleaning the horn holes of the air cap from the front to the back





#### Pick

 Removing the air cap retaining ring clip





#### Pick

Removing the internal gun seals





### **Black Handled Brush**

Cleaning the gun body







Cleaning the air cap





### **Black Handled