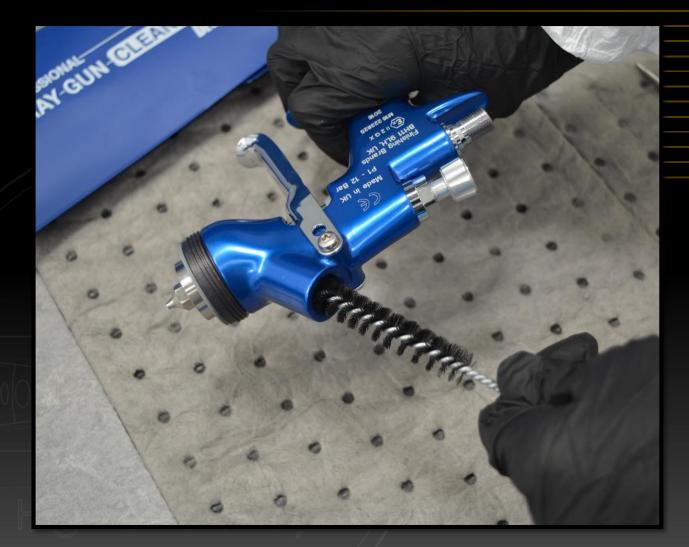

#### 1/2" Brush

Cleaning the gun fluid inlet

### <sup>1</sup>/<sub>2</sub>" Brush

Cleaning the gun air inlet

### 1/2" Brush

 Cleaning the gun body – air and fluid passages