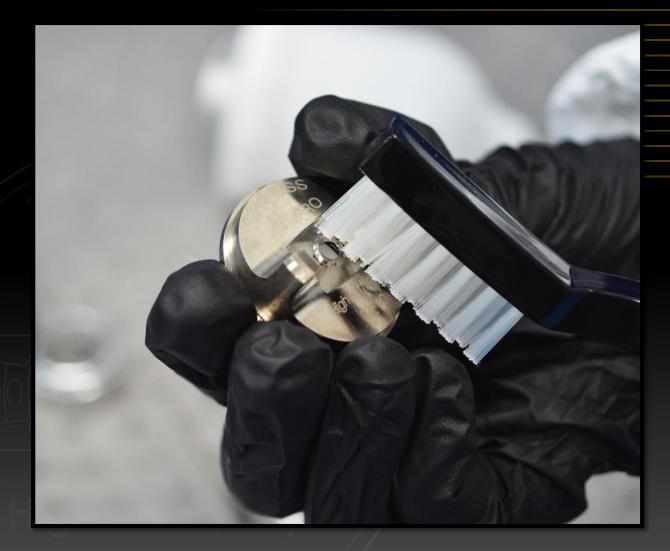

#### **Cleaning Needles**

Cleaning the air cap holes

NOTE: Keep the needle straight when cleaning the holes, otherwise you may damage the air cap.

#### **3-Piece Mini-Brush Set**

Cleaning the centre hole of the air cap

#### **3-Piece Mini-Brush Set**

Cleaning the horn holes of the air cap from the front to the back