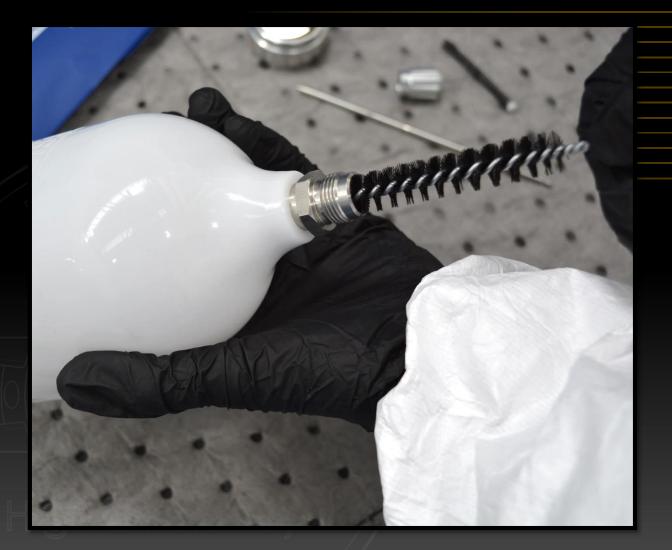

## 1/2" Brush

Cleaning the gravity cup outlet

Cleaning inside the fluid tip

Cleaning inside the air cap

 Cleaning any area that requires a smaller, stiffer brush