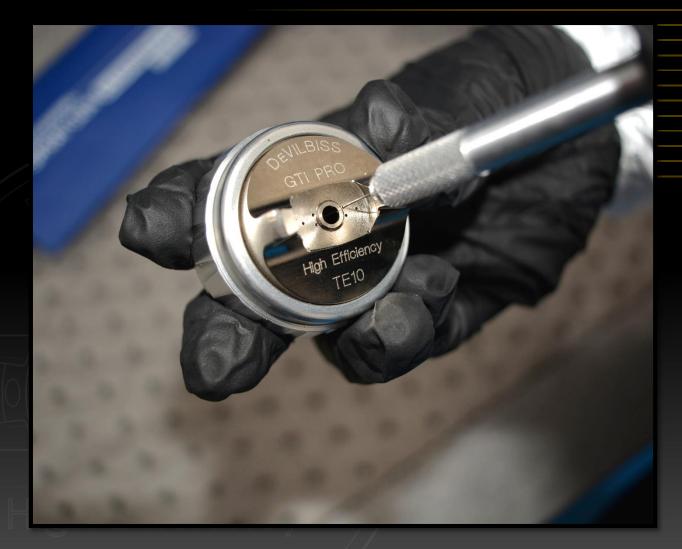

#### **Cleaning Needles**

Cleaning the air cap holes

NOTE: Keep the needle straight when cleaning the holes, otherwise you may damage the air cap.