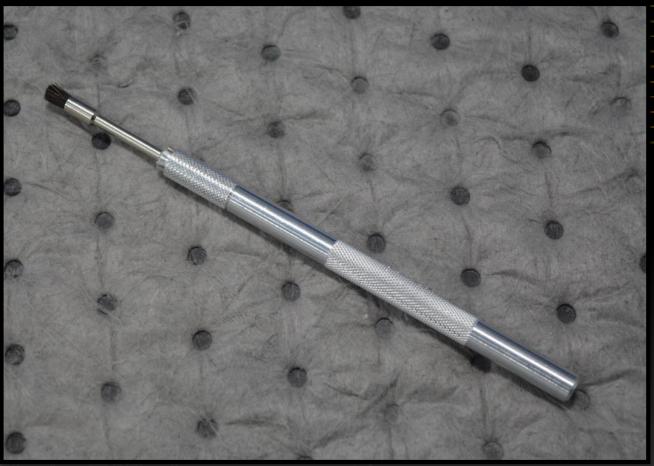

#### Pick

 Removing the air cap retaining ring clip

#### Pick

Removing the internal gun seals