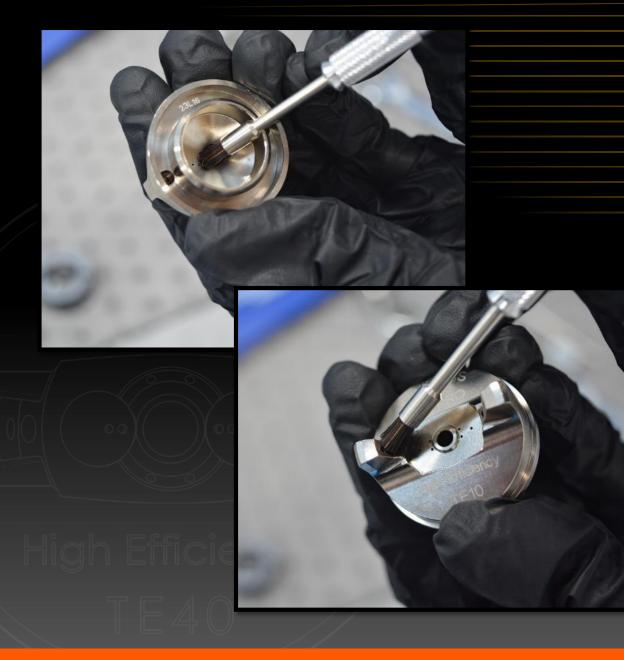

## 1/2" Brush

Cleaning the gravity cup outlet

Cleaning inside the fluid tip

Cleaning inside the air cap

 Cleaning any area that requires a smaller, stiffer brush

#### **Cleaning Needles**

Cleaning the air cap holes

NOTE: Keep the needle straight when cleaning the holes, otherwise you may damage the air cap.