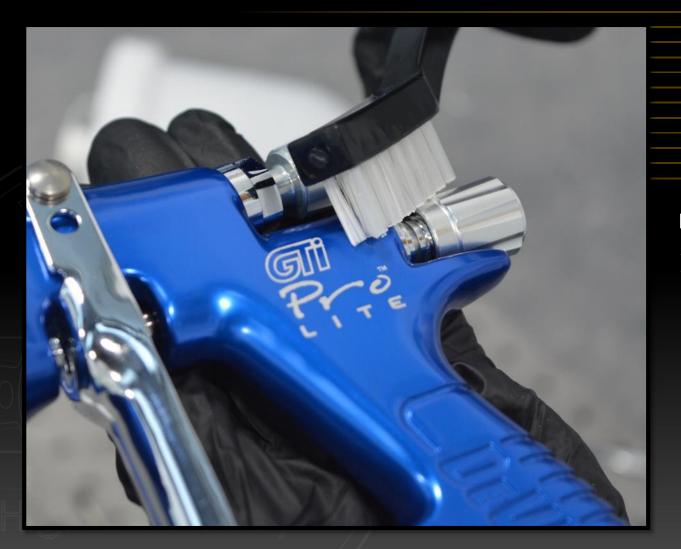

un body – air and fluid passages





## 1/2" Brush

Cleaning the gravity cup outlet





Cleaning inside the fluid tip





Cleaning inside the air cap





 Cleaning any area that requires a smaller, stiffer brush





#### **Cleaning Needles**

Cleaning the air cap holes

NOTE: Keep the needle straight when cleaning the holes, otherwise you may damage the air cap.





#### **3-Piece Mini-Brush Set**

Cleaning the centre hole of the air cap





#### **3-Piece Mini-Brush Set**

Cleaning the horn holes of the air cap from the front to the back





#### Pick

 Removing the air cap retaining ring clip





#### Pick

Removing the internal gun seals





### **Black Handled Brush**

Cleaning the gun body







Cleaning the air cap





### **Black Handled Brush**

Cleaning the trigger





#### **Black Handled Brush**

Cleaning the gun controls



# DeVilbiss Professional Spray Gun Cleaning Kit

# GTI PRO

# High Efficiency