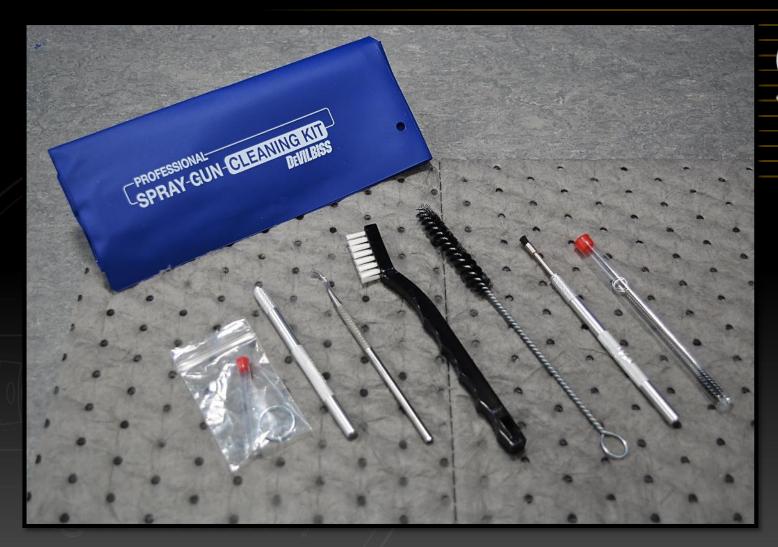

# DeVilbiss Professional Spray Gun Cleaning Kit

# GTI PRO

# High Efficiency



## **KK-4584 Gun Cleaning Kit contents**





## 1/2" Brush



iigh Liticiency

T E 4 O





ligh Efficiency TFA0





# **Cleaning Needles and Handle**



ligh Lificiency

T E 4 O



## **3-Piece Mini-Brush Set**



ligh Liticiency

F E 4 O









## General Purpose brush



T E 4 O





#### 1/2" Brush

Cleaning the gun fluid inlet







### <sup>1</sup>/<sub>2</sub>" Brush

Cleaning the gun air inlet





### 1/2" Brush

 Cleaning the gun body – air and fluid passages





## 1/2" Brush

Cleaning the gravity cup outlet





Cleaning inside the fluid tip





Cleaning inside the air cap





 Cleaning any area that requires a smaller, stiffer brush





#### **Cleaning Needles**

Cleaning the air cap holes

NOTE: Keep the needle straight when cleaning the holes, otherwise you may damage the air cap.





#### **3-Piece Mini-B