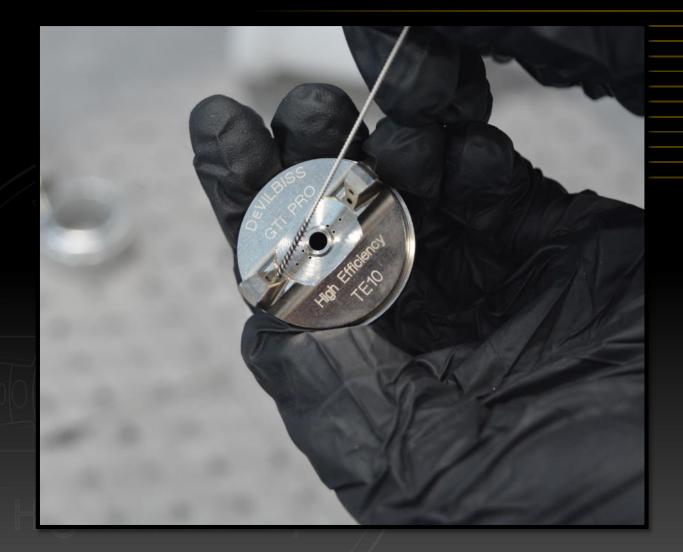

#### **Cleaning Needles**

Cleaning the air cap holes

NOTE: Keep the needle straight when cleaning the holes, otherwise you may damage the air cap.