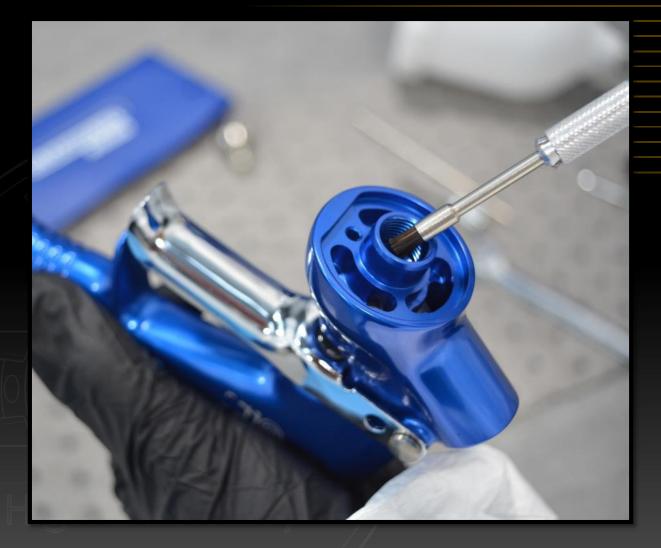

#### 1/2" Brush

Cleaning the gun fluid inlet

### <sup>1</sup>/<sub>2</sub>" Brush

Cleaning the gun air inlet

### 1/2" Brush

 Cleaning the gun body – air and fluid passages