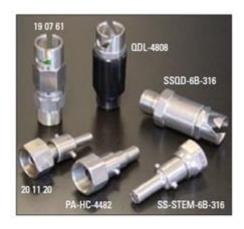

## DeVilbiss Part no's (fluid):

| PA-HC-4482  |                                        |
|-------------|----------------------------------------|
| QDL-4808-B  | Quick detach system - 3/8" BSP - Fluid |
| SSQD-6B-316 | QD Connection - Fluid                  |
| SS-STEM-6B- | QD Connection SR 3/8" Male             |
| 316         | QD Stem 3/8" Female                    |
|             |                                        |

## Binks Part no's (fluid):

| 19 07 61 | QD body assembly (hose end)                |
|----------|--------------------------------------------|
| 20 11 20 | QD stem assembly (gun end) stainless steel |