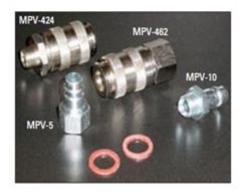

## Fast and long lasting

Quick detach fittings for simple and fast connection and disconnection

| DeVilbiss Part no's (air):                       |                                                                                                                                                                                                                                                                                                                                          |  |
|--------------------------------------------------|------------------------------------------------------------------------------------------------------------------------------------------------------------------------------------------------------------------------------------------------------------------------------------------------------------------------------------------|--|
| MPV-5<br>MPV-424<br>MPV-10<br>MPV-462<br>MPV-463 | Male Quick detach stem with 1/4" female fitting (fits spray gun inlets).  Female quick detach connection with 1/4" male fitting (fits hose ends).  Male quick detach stem with 1/4" female fitting.  Female quick detach with 1/4" female fitting (fits filter regulator valves).  Economy pack includes 1 of each of the 4 shown above. |  |